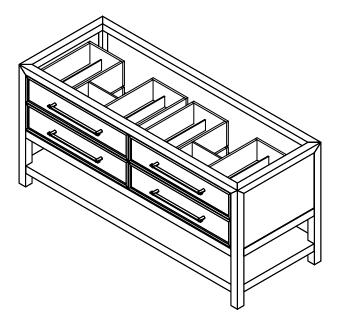

## **Features**

- •Three-way mitered joinery on vanity frame
- •Mitered thin frame drawer detail
- •Top drawers are plumbing drawers
- •Bottom drawers are plumbing drawers
- •Open shelf storage
- •Removable glass drawer dividers included

## **Materials & Construction**

- •Solid wood and veneer construction
- •Full plywood back panel, no cutout
- Dovetailed drawers
- •Pre-installed solid stainless steel hardware
- •Blum undermount full extension slow close slides
- •Durable, moisture resistant polyurethane finish
- •Adjustable leveling feet