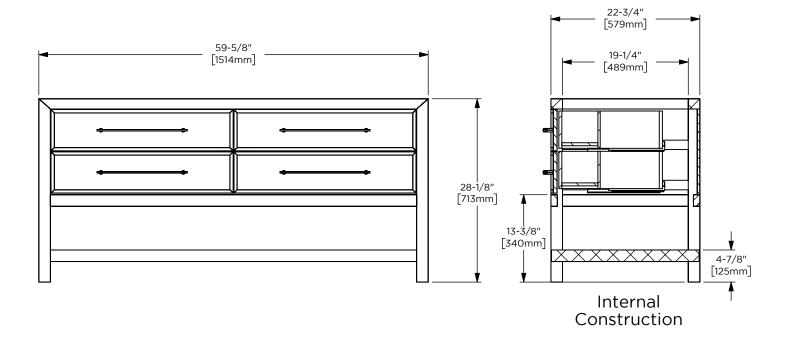

## Dimensions

Width: 59-5/8" Height: 28-1/8" Depth: 22-3/4"

| Model Number Key |            |                 |       |                   |             |
|------------------|------------|-----------------|-------|-------------------|-------------|
| PRODUCT LINE     | CATEGORY   | COLLECTION      | WIDTH | FINISH<br>OPTIONS | OPTIONS     |
| C = Craft Series | V = Vanity | SK = Skaarsgard | 60"   | (See above)       | (See above) |