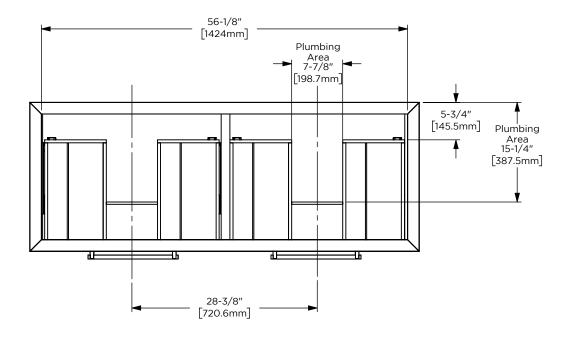

## Dimensions

Width: 59-5/8" Height: 28-1/8" Depth: 22-3/4"

| Model Number Key |            |                 |       |                   |             |
|------------------|------------|-----------------|-------|-------------------|-------------|
| PRODUCT LINE     | CATEGORY   | COLLECTION      | WIDTH | FINISH<br>OPTIONS | OPTIONS     |
| C = Craft Series | V = Vanity | SK = Skaarsgard | 60"   | (See above)       | (See above) |